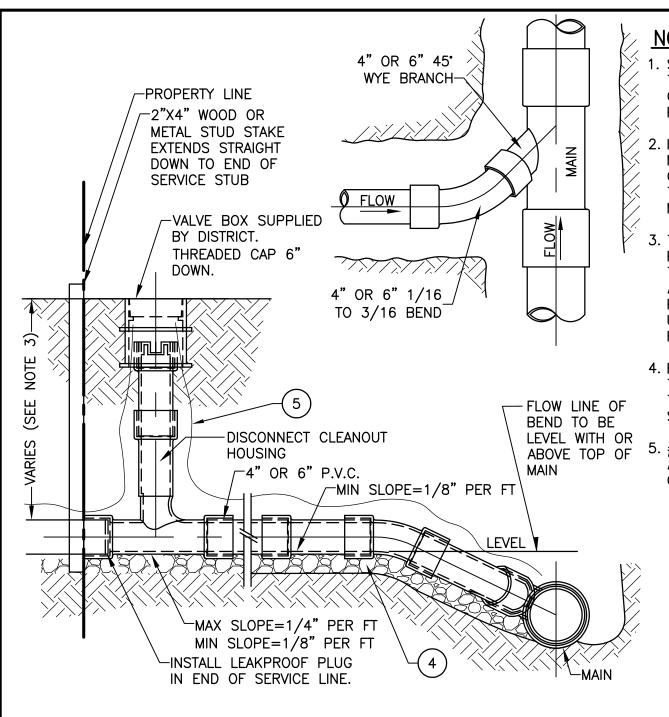

## **NOTES:**

- 1. SERVICE LINE STUB MUST EXTEND TO THE PROPERTY LINE. A DISCONNECT CLEANOUT SHALL BE INSTALLED ON THE PUBLIC SIDE AT THE PROPERTY LINE.
- 2. INTEGRAL WYE FITTINGS ON THE SEWER MAIN ARE TO BE USED FOR THE CONNECTION OF THE SERVICE LINE TO THE SEWER MAIN. FOR IN—SERVICE MAINS, USE DETAIL SM442.
- 3. THE DEPTH OF THE SEWER LINE AT THE PROPERTY LINE SHALL NOT BE LESS THAN 3.75 FEET, NOR MORE THAN 5 FT AS MEASURED FROM THE TOP OF THE PIPE TO THE SURROUNDING GRADE UNLESS THE DISTANCE TO THE BUILDING REQUIRES GREATER DEPTH.
- 4. BEDDING FROM 4" BELOW BOTTOM OF THE SERVICE LINE TO 12" OVER THE TOP OF PIPE SHALL BE PER DETAIL SM200.
- 5. #14 BARE COPPER TRACER WIRE ACCESSIBLE AT R/W AND AT PROPERTY OWNER CLEANOUT.

SEWER BUILDING CONNECTION

REVISED JUL-15-2024

AJS440