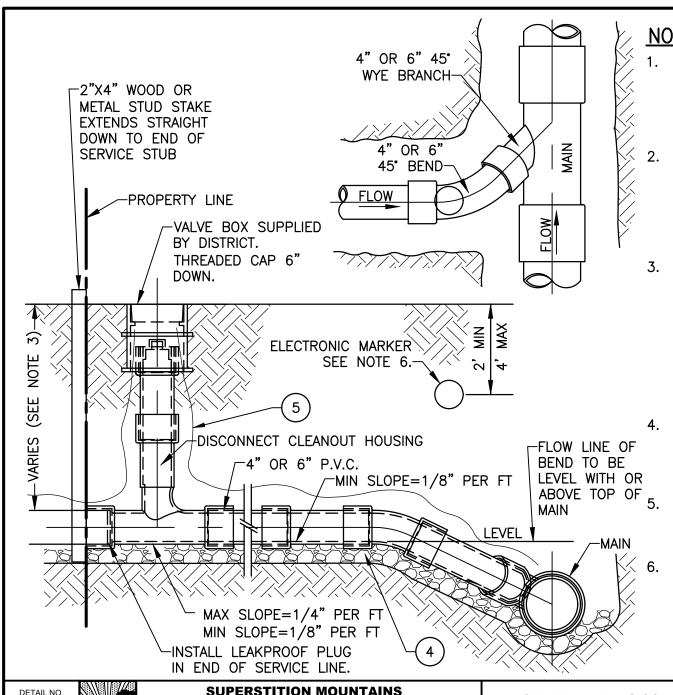

## **NOTES:**

- 1. SERVICE LINE STUB MUST EXTEND TO THE PROPERTY LINE. A DISCONNECT CLEANOUT SHALL BE INSTALLED ON THE PUBLIC SIDE AT THE PROPERTY LINE.
- 2. INTEGRAL WYE FITTINGS ON THE SEWER MAIN ARE TO BE USED FOR THE CONNECTION OF THE SERVICE LINE TO THE SEWER MAIN.
- THE DEPTH OF THE SEWER LINE

  3. AT THE PROPERTY LINE SHALL
  NOT BE LESS THAN 3.75 FEET,
  NOR MORE THAN 5 FT AS
  MEASURED FROM THE TOP OF
  THE PIPE TO THE SURROUNDING
  GRADE UNLESS THE DISTANCE TO
  THE BUILDING REQUIRES GREATER
  DEPTH.
- BEDDING FROM 4" BELOW BOTTOM
  4. OF THE SERVICE LINE TO 12"
  OVER THE TOP OF PIPE SHALL BE
  PER DETAIL SM200.
  - SEWER TRACER WIRE ACCESSIBLE AT R/W AND AT PROPERTY BUILDING CLEANOUT.
  - ELECTRONIC MARKER BALL SHALL
    BE 4" IN DIAMETER, WASTEWATER
    STANDARD FREQUENCY AND GREEN
    IN COLOR. MARKER SHALL BE
    INSTALLED IN ACCORDANCE WITH
    THE MANUFACTURER'S DIRECTIONS.