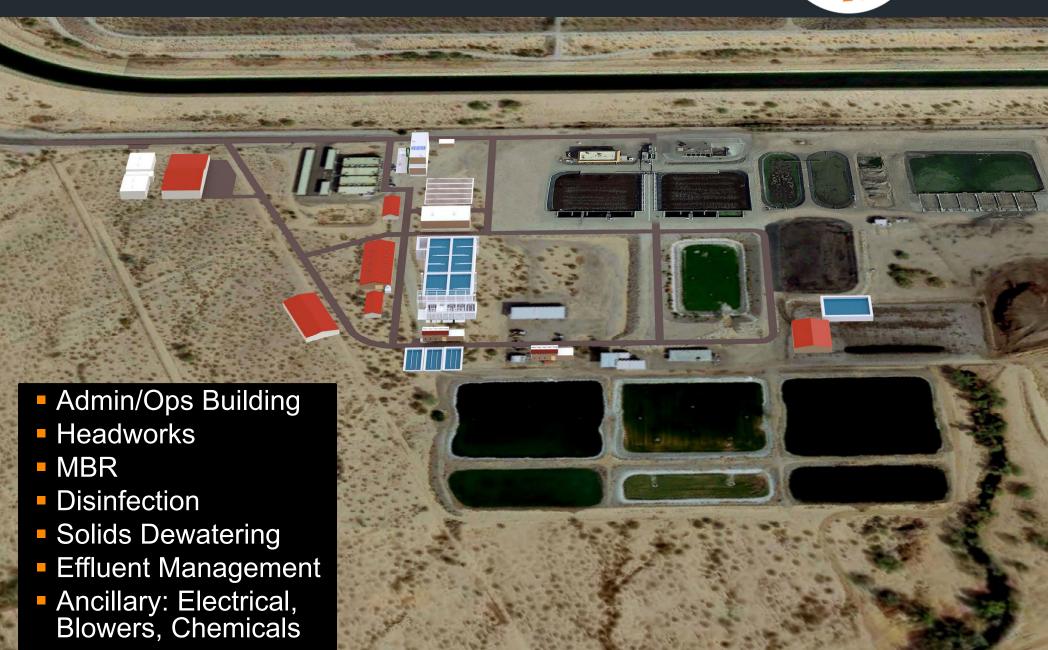

ttent discharge to Weekes' Wash tributary
  - Non-potable reuse in conjunction with AJWD (future)



# Phasing Plan

Four planned expansions until buildout

- Phase 1:
  - ~ 3MGD MBR added to operate in parallel with existing treatment facility
- Phase 2:
  - Option to add primary treatment/digestion or additional MBR capacity based on growth
- Phase 3 + 4:
  - Overall process expansions

# Meeting today's needs while planning for the facility buildout



#### **Existing facility needs:**

- Imminent need for liquid stream treatment capacity
- Process redundancy to facilitate maintenance
- Immediate need for solids handling capacity
- Improved effluent water quality for recycled water customers
- Improved SCADA, laboratory, and maintenance facility for efficient operations



# Phase 1







# Buildout



### Overall Project Delivery



# **SMCFD** Requirements

- Parallel treatment systems
- Effluent management / direct potable reuse
- Odor control
- Septage receiving
- Adequate training for staff on new technologies

## **SMCFD** Priorities

- Value Engineering Opportunities
- MBR Experience
- Critical Material Procurement and Options to Optimize Cost and Value
- MOPO Planning
- Safety

# Questions