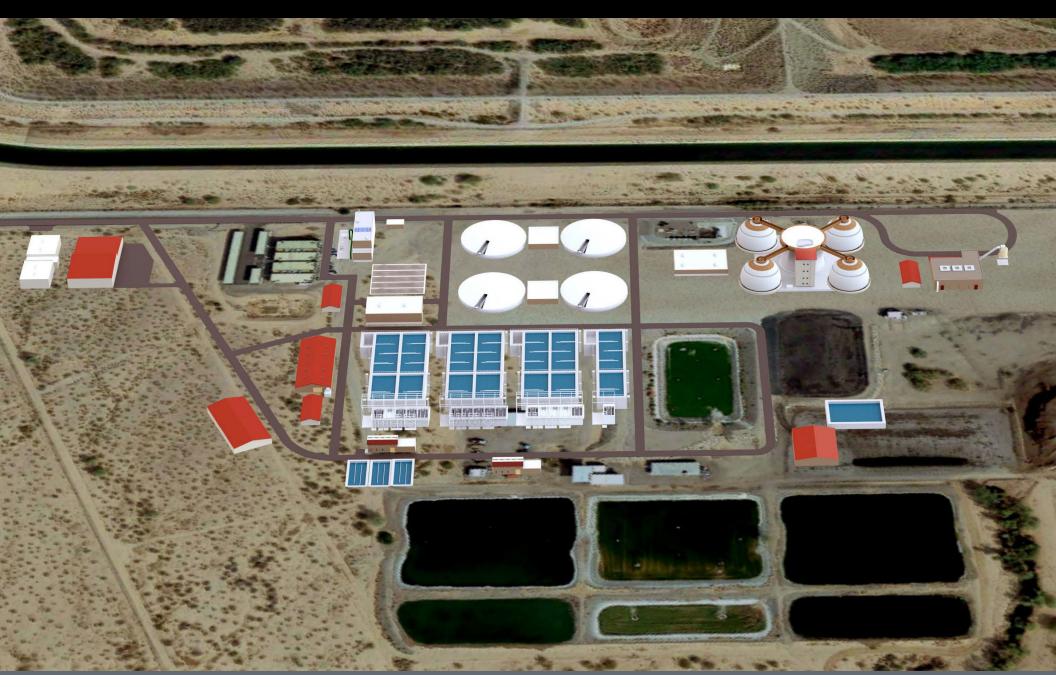

## About us

- Our current customer count, north of Baseline Avenue, is approximately 7,400, and our current average daily flow is 1.6 MGD
- Our Service Area was expanded in 2022 to include 11 square miles of Arizona State Land to be developed as a Master Planned Community known as Superstition Vistas
- In order to serve the expanded service area, which will include nearly 11,000 homes in the first phase, SMCFD's WRF will require expansion to 6.0 MGD in the near future