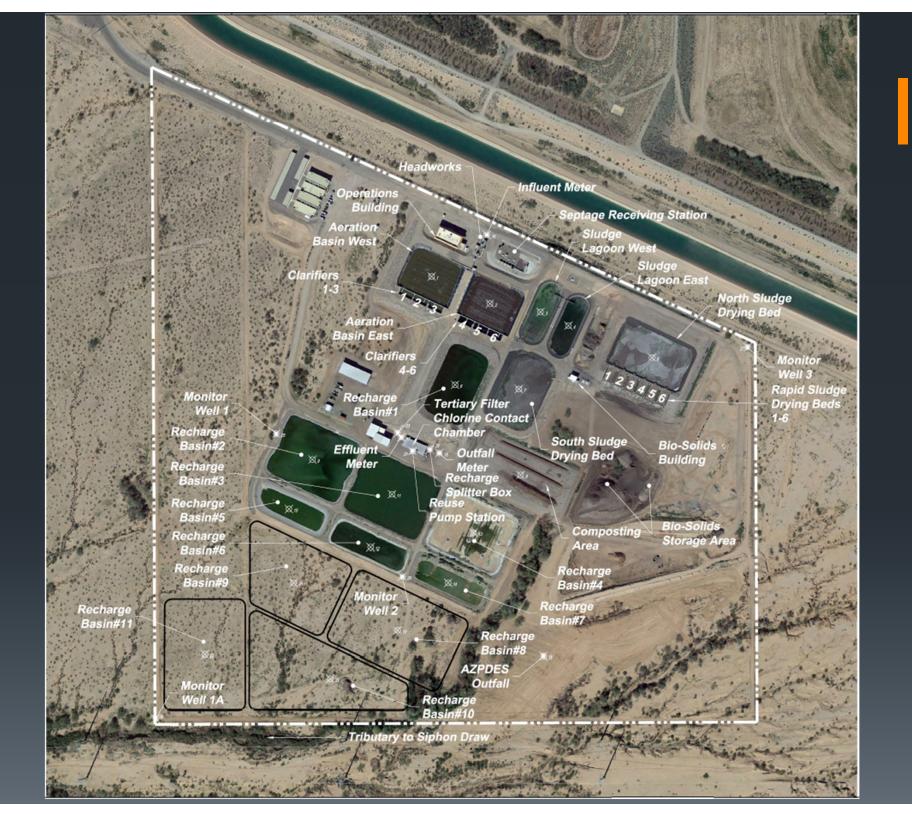

## About us

- Our current customer count, north of Baseline Avenue, is approximately 7,400, and our current average daily flow is 1.6 MGD
- Our Service Area was expanded in 2022 to include 11 square miles of Arizona State Land to be developed as a Master Planned Community known as Superstition Vistas
- In order to serve the expanded service area, which will include nearly 11,000 homes in the first phase, SMCFD's WRF will require expansion to 6.0 MGD in the near future