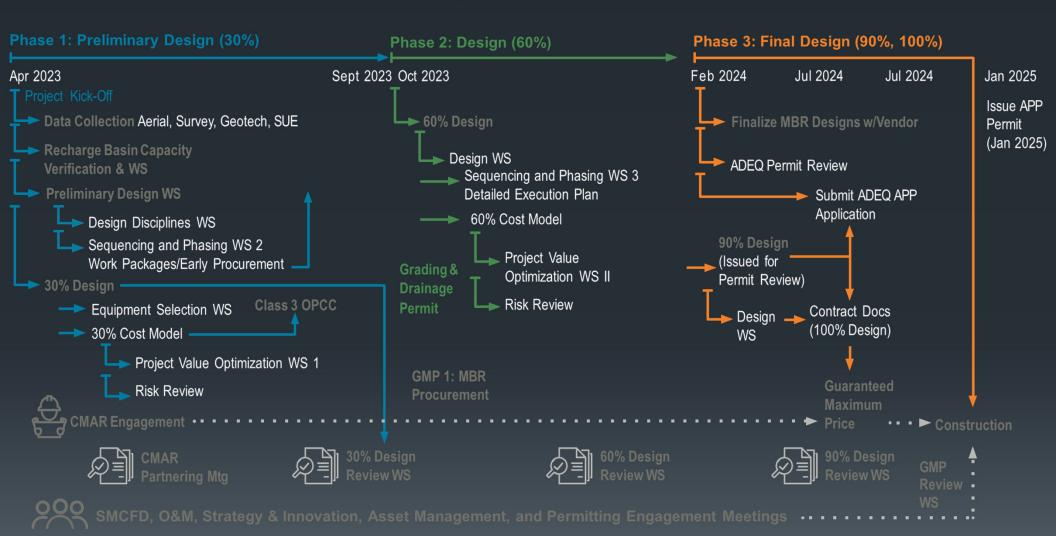

## About us

- Our current customer count, north of Baseline Avenue, is approximately 7,400, and our current average daily flow is 1.6 MGD
- Our Service Area was expanded in 2022 to include 11 square miles of Arizona State Land to be developed as a Master Planned Community known as Superstition Vistas
- In order to serve the expanded service area, which will include nearly 11,000 homes in the first phase, SMCFD's WRF will require expansion to 6.0 MGD in the near future