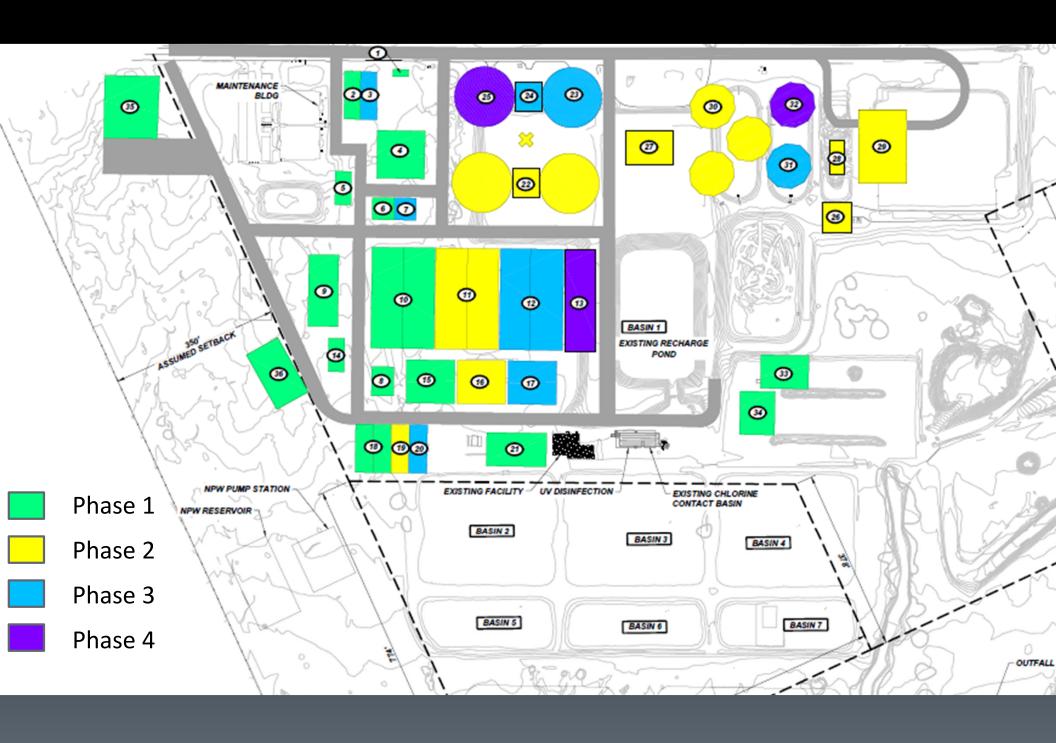

ent discharge to Weekes' Wash tributary
  - Non-potable reuse in conjunction with AJWD (future)



# Phasing Plan

Four planned expansions until buildout

- Phase 1:
  - ~ 3MGD MBR added to operate in parallel with existing treatment facility
- Phase 2:
  - Option to add primary treatment/digestion or additional MBR capacity based on growth
- Phase 3 + 4:
  - Overall process expansions

# Meeting today's needs while planning for the facility buildout



#### **Existing facility needs:**

- Imminent need for liquid stream treatment capacity
- Process redundancy to facilitate maintenance
- Immediate need for solids handling capacity
- Improved effluent water quality for recycled water customers
- Improved SCADA, laboratory, and maintenance facility for efficient operations



# Phase 1







# Buildout



### Overall Project Delivery



# **SMCFD** Requirements

- Parallel treatment systems
- Effluent management / direct potable reuse
- Odor control
- Septage receiving
- Adequate training for staff on new technologies

## **SMCFD** Priorities

- Value Engineering Opportunities
- MBR Experience
- Critical Material Procurement and Options to Optimize Cost and Value
- MOPO Planning
- Safety

# Questions