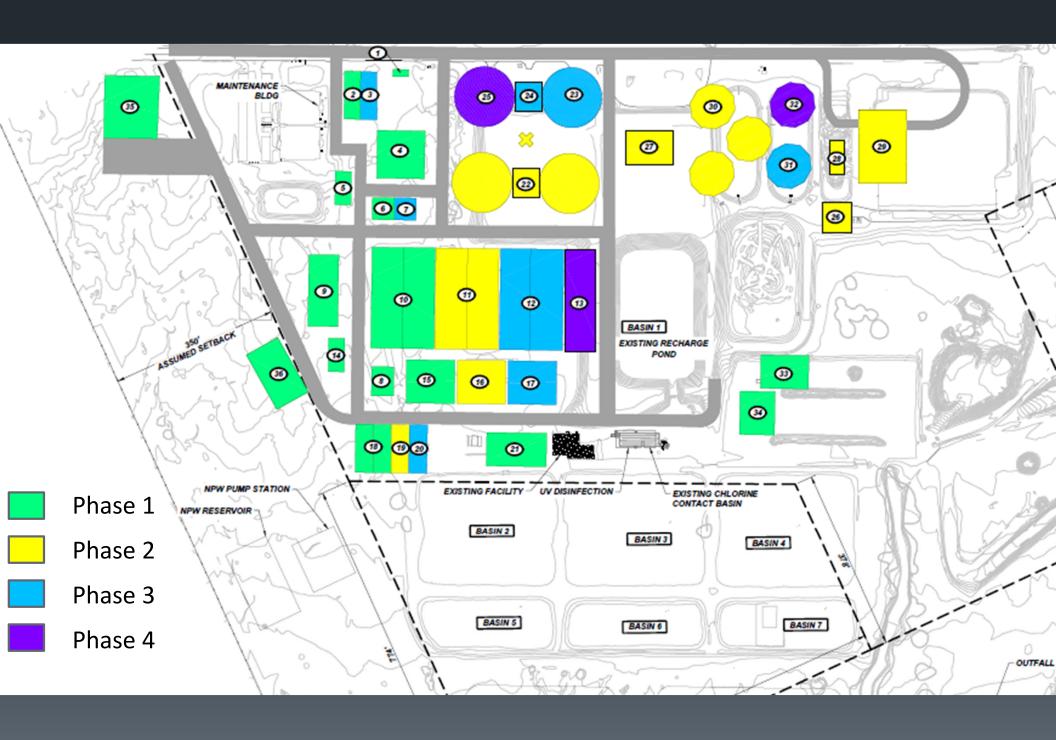

#### About us

- Our current customer count, north of Baseline Avenue, is approximately 7,400, and our current average daily flow is 1.6 MGD
- Our Service Area was expanded in 2022 to include 11 square miles of Arizona State Land to be developed as a Master Planned Community known as Superstition Vistas
- In order to serve the expanded service area, which will include nearly 11,000 homes in the first phase, SMCFD's WRF will require expansion to 6.0 MGD in the near future