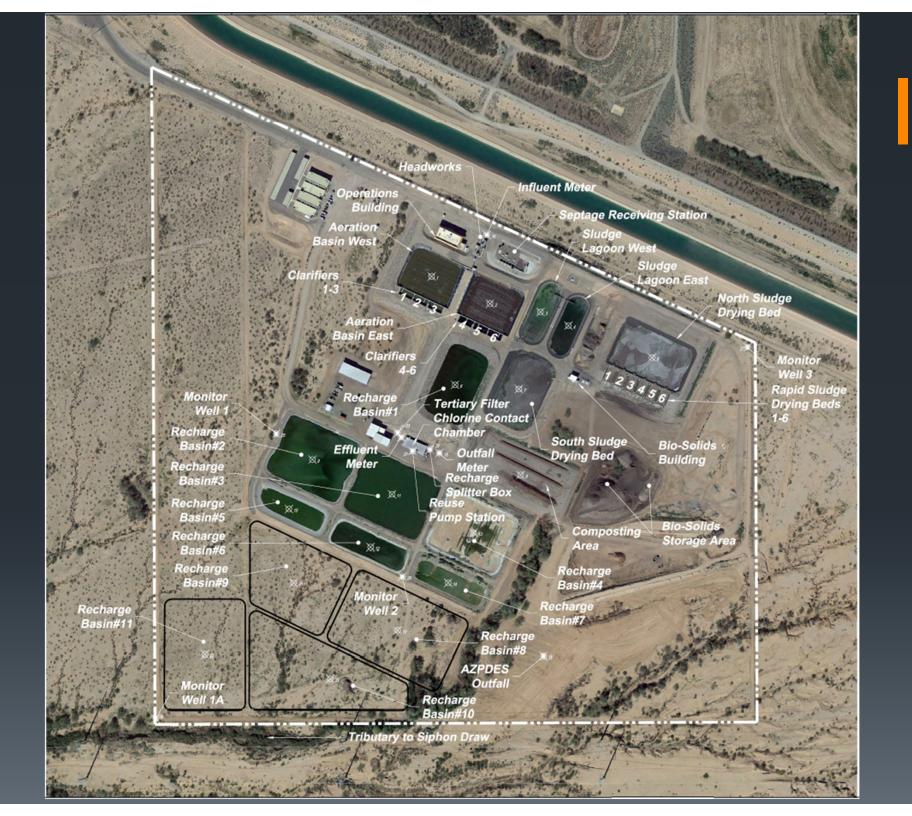

#### About us

- Our current customer count, north of Baseline Avenue, is approximately 7,400, and our current average daily flow is 1.6 MGD
- Our Service Area was expanded in 2022 to include 11 square miles of Arizona State Land to be developed as a Master Planned Community known as Superstition Vistas
- In order to serve the expanded service area, which will include nearly 11,000 homes in the first phase, SMCFD's WRF will require expansion to 6.0 MGD in the near future